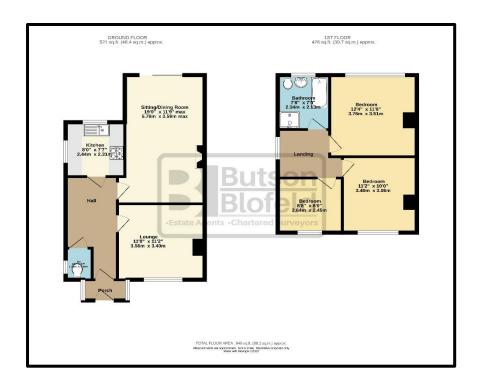

**STYLE:** A three-bedroom, extended, semi-detached house.

**CONDITION:** Very well presented home with a neutral theme of décor throughout and new carpets.

**ACCOMMODATION:** Comprising, Ground floor; Entrance porch, spacious hallway and W.C. Front reception room, rear extended sitting room / dining area with sliding patio doors out to the garden and fireplace. Modern fitted kitchen. First Floor; three good bedrooms and bathroom with shower, bath, wash hand basin and W.C.

**OUTSIDE:** Shared driveway leading to a single garage, front lawn and path. Private rear garden with lawn, borders, shrubs and hedging.

**SERVICES:** All mains services are connected, gas central heating (newly fitted combination boiler) and UPVC double- glazing.