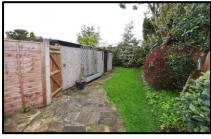

**OUTSIDE:** Shared driveway leading to a single garage, front lawn and path. Private rear garden with lawn, borders, shrubs and hedging.

**SERVICES:** All mains services are connected, gas central heating (newly fitted combination boiler) and UPVC double- glazing.