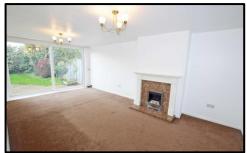

**STYLE:** A three-bedroom, extended, semi-detached house.

**CONDITION:** Very well presented home with a neutral theme of décor throughout and new carpets.

**ACCOMMODATION:** Comprising, Ground floor; Entrance porch, spacious hallway and W.C. Front reception room, rear extended sitting room / dining area with sliding patio doors out to the garden and fireplace. Modern fitted kitchen. First Floor; three good bedrooms and bathroom with shower, bath, wash hand basin and W.C.