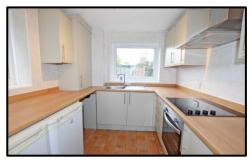

**STYLE:** A three-bedroom, extended, semi-detached house.

**CONDITION:** Very well presented home with a neutral theme of décor throughout and new carpets.

**ACCOMMODATION:** Comprising, Ground floor; Entrance porch, spacious hallway and W.C. Front reception room, rear extended sitting room / dining area with sliding patio doors out to the garden and fireplace. Modern fitted kitchen. First Floor; three good bedrooms and bathroom with shower, bath, wash hand basin and W.C.