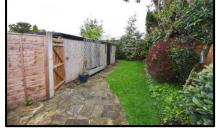

**OUTSIDE:** Shared driveway leading to a single garage, front lawn and path. Private rear garden with lawn, borders, shrubs and hedging.

**SERVICES:** All mains services are connected, gas central heating (newly fitted combination boiler) and UPVC double- glazing.